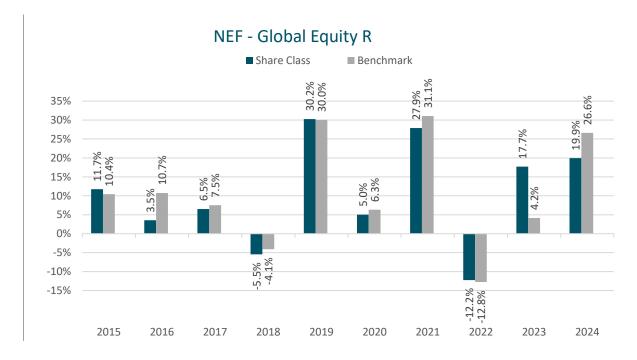

## NEF - Global Equity R (LU0102238572)

This document was published on 30-05-2025

Past performance is not a reliable indicator of future performance. Markets could develop very differently in the future. It can help you to assess how the fund has been managed in the past. This chart shows the fund's performance as the percentage loss or gain per years over the last 10 years against its benchmark.

It can help you to assess how the fund has been managed in the past and compare it to its benchmark.

Performance is shown after deduction of ongoing charges. Any entry or exit charges are excluded from the calculation.