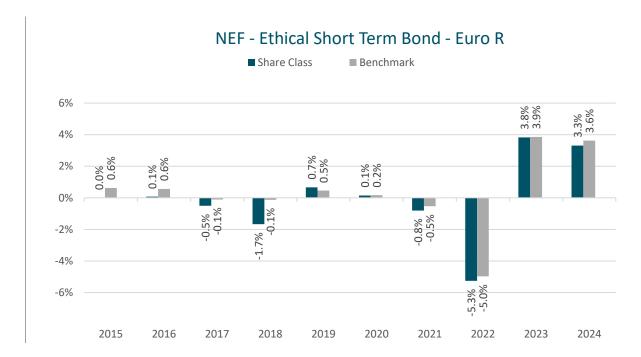

## **Past Performance chart**

## NEF - Ethical Short Term Bond - Euro R (LU0102240719)

This document was published on 30-05-2025

Past performance is not a reliable indicator of future performance. Markets could develop very differently in the future. It can help you to

assess how the fund has been managed in the past.

This chart shows the fund's performance as the percentage loss or gain per years over the last 10 years against its benchmark. It can help you to assess how the fund has been managed in the past and compare it to its benchmark.

Performance is shown after deduction of ongoing charges. Any entry or exit charges are excluded from the calculation.