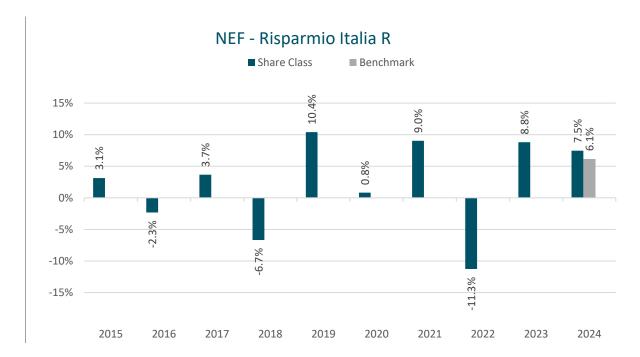

## **Past Performance chart**

## NEF - Risparmio Italia R (LU0140693051)

This document was published on 31-07-2025

Past performance is not a reliable indicator of future performance. Markets could develop very differently in the future. It can help you to assess how the fund has been managed in the past.

assess how the fund has been managed in the past.

This chart shows the fund's performance as the percentage loss or gain per years over the last 10 years against its benchmark. It can help you to assess how the fund has been managed in the past and compare it to its benchmark.

Performance is shown after deduction of ongoing charges. Any entry or exit charges are excluded from the calculation.