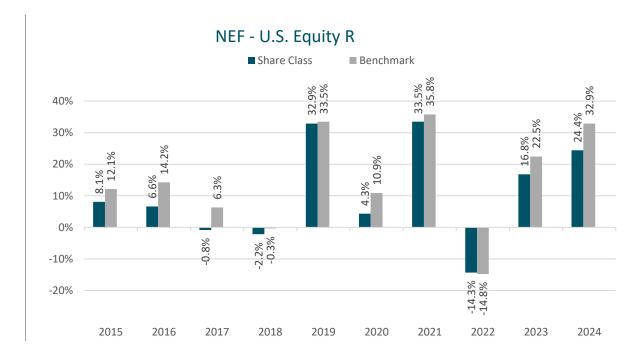

## NEF - U.S. Equity R (LU0140695346)

This document was published on 30-05-2025

Past performance is not a reliable indicator of future performance. Markets could develop very differently in the future. It can help you to assess how the fund has been managed in the past. This chart shows the fund's performance as the percentage loss or gain per years over the last 10 years against its benchmark.

It can help you to assess how the fund has been managed in the past and compare it to its benchmark.

Performance is shown after deduction of ongoing charges. Any entry or exit charges are excluded from the calculation.